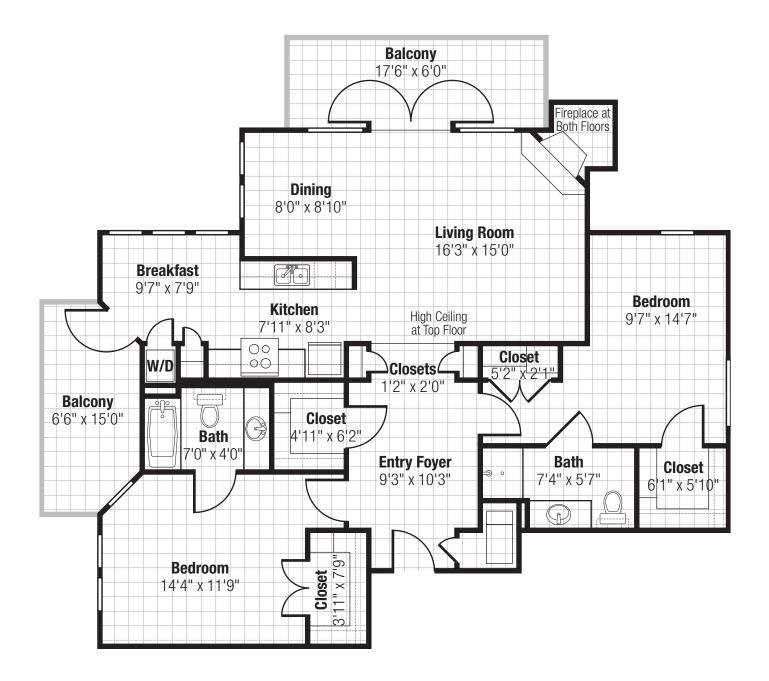

## **Interior Living Space**

1,260 Square Feet

**Balcony Space** 210 Square Feet

Floor plans are representative. Actual measurements and layout may vary.