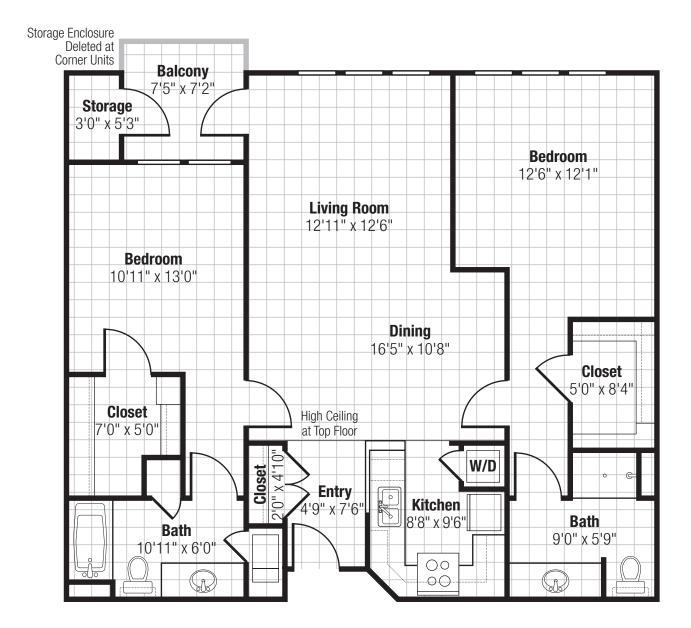

## Interior Living Space 1,170 Square Feet

**Balcony Space** 60 Square Feet **Storage Space** 17 Square Feet

Floor plans are representative. Actual measurements and layout may vary.