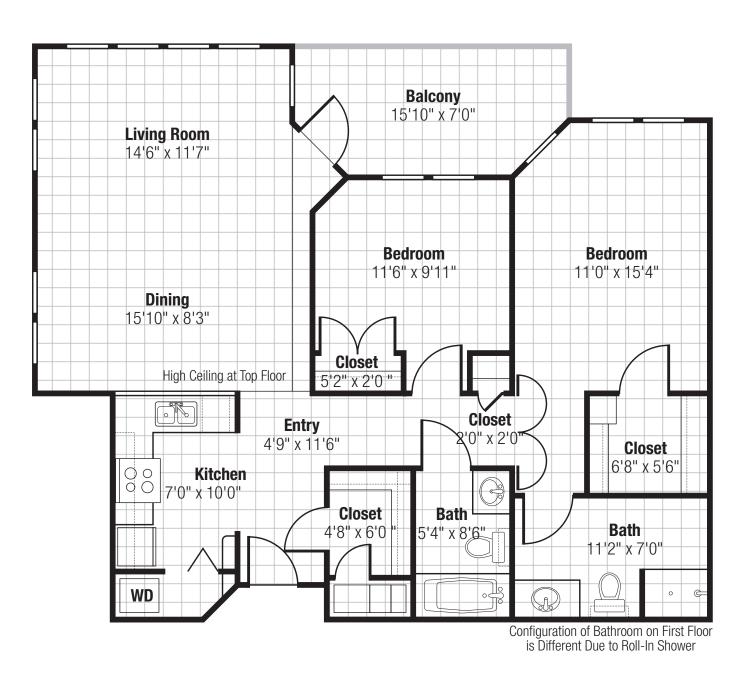

## Interior Living Space

1,090 Square Feet

**Balcony Space** 100 Square Feet

Floor plans are representative. Actual measurements and layout may vary.

Floor plans are representative. Actual measurements and layout may vary.