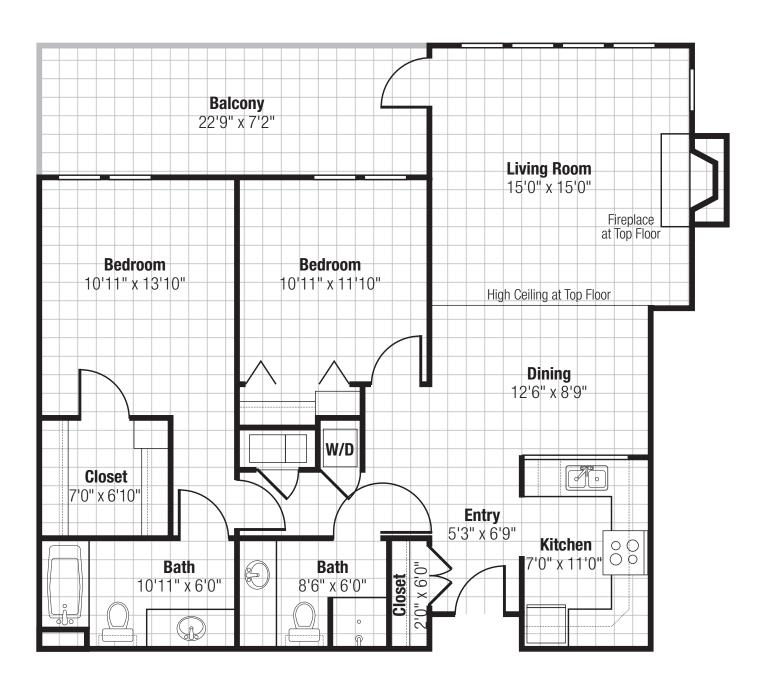

## Interior Living Space

1,100 Square Feet

Balcony Space 167 Square Feet

Floor plans are representative. Actual measurements and layout may vary.

COMM HOUSING