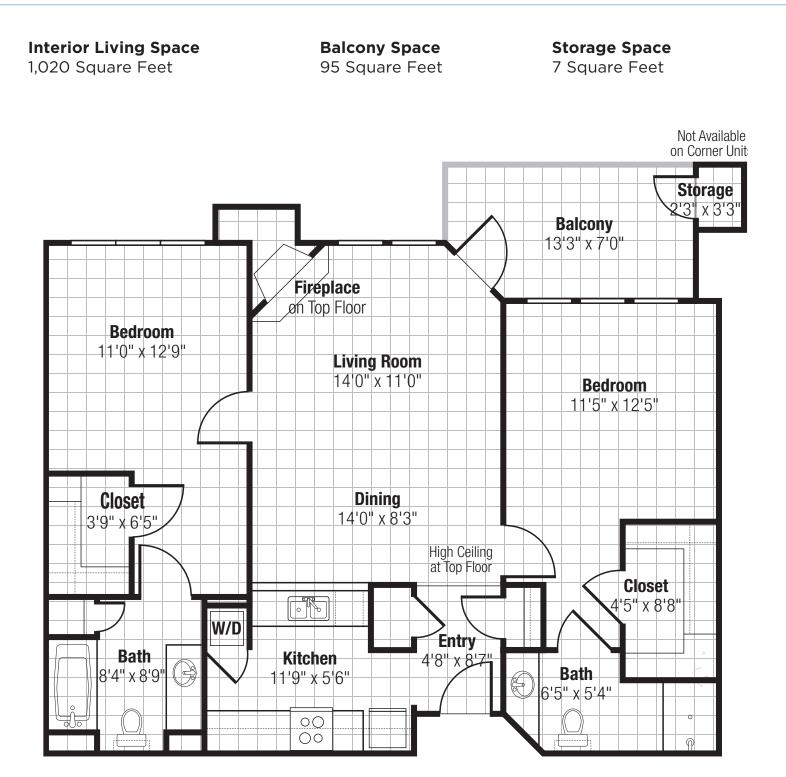

## **Interior Living Space**

1,260 Square Feet

**Balcony Space** 210 Square Feet



Floor plans are representative. Actual measurements and layout may vary.





## Interior Living Space 1,170 Square Feet

**Balcony Space** 60 Square Feet **Storage Space** 17 Square Feet



Floor plans are representative. Actual measurements and layout may vary.





## Interior Living Space

1,100 Square Feet

Balcony Space 167 Square Feet



Floor plans are representative. Actual measurements and layout may vary.

COMM HOUSING





## Interior Living Space

1,090 Square Feet

**Balcony Space** 100 Square Feet



Floor plans are representative. Actual measurements and layout may vary.







Floor plans are representative. Actual measurements and layout may vary.